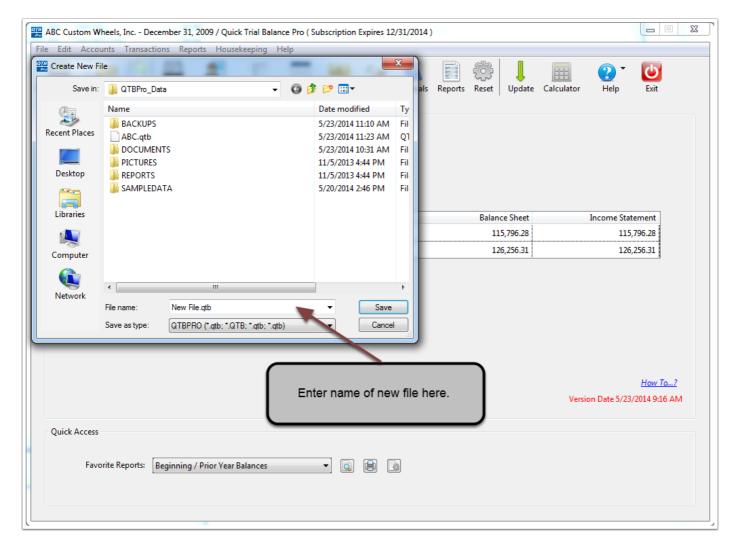

## **Create New Client File**

To create a new Quick Trial Balance Pro client file, click the "New" button on the home screen toolbar or go to the File menu and select the "New" option.

A screen such as you see here will be displayed. The new file will default to your default data folder location by you can navigate to another location if you wish to save the file elsewhere. The default location is set on the data folder tab of the Preferences screen located under the Housekeeping menu.

Give the file a name. Click "Save".