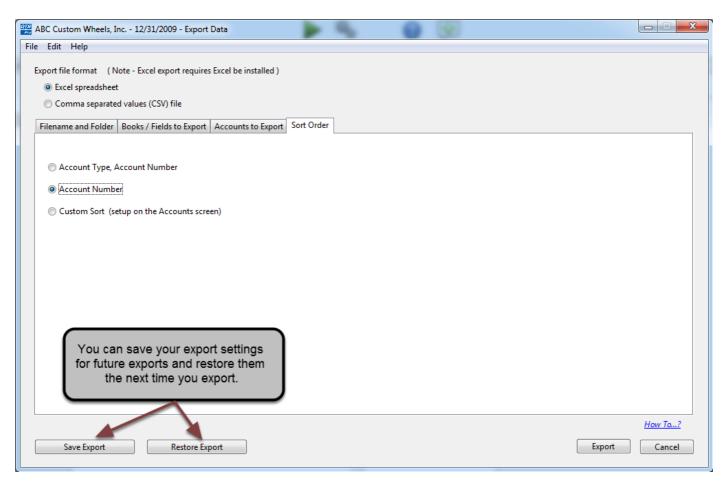

# **Export Data**

When you are finished selecting your export options, you can optionally save your selections for future use by clicking the 'Save Export' button. When you are ready to export, click the 'Export' button.