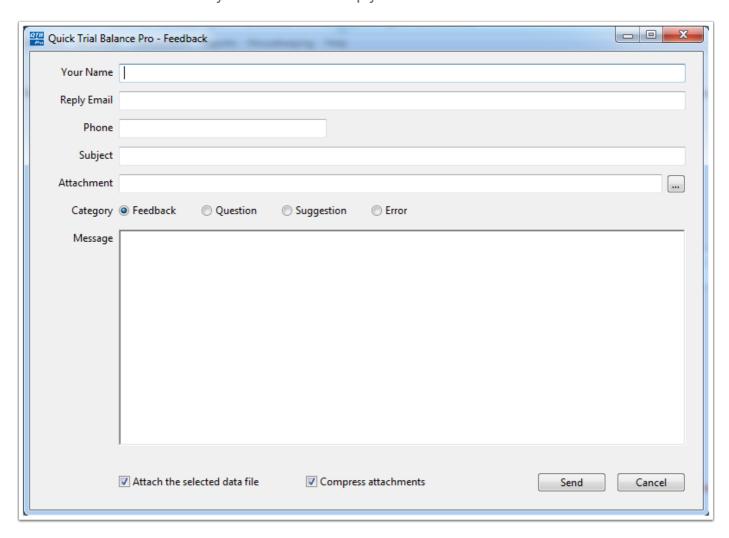

On the Feedback screen please enter you name, email, phone, etc. Also, please indicate the category your feedback falls under whether feedback, question, suggestion, or error.

If you are contacting us for support and need to send a data file, be sure to check the box to attach the file that you are currently accessing.

In the Comments field please enter your question, comment, or suggestion. Please remember that the more detail you provide the easier it is for us to resolve any issues you might have.

Click the "Send" button and you will receive a reply from us in a short amount of time.