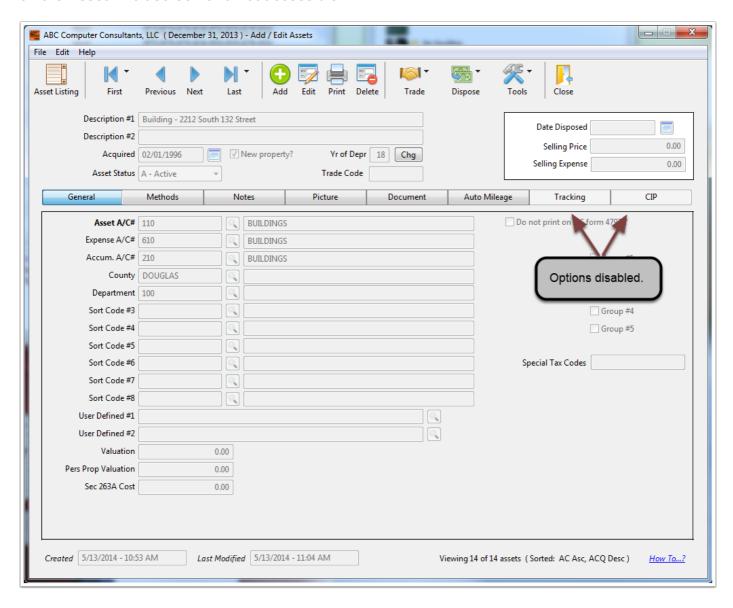

## **Asset Tracking / Construction in Progress**

If Asset Tracking and Construction in Progress are not enabled, those options will be grayed out on the Asset / Edit screen and not accessible.