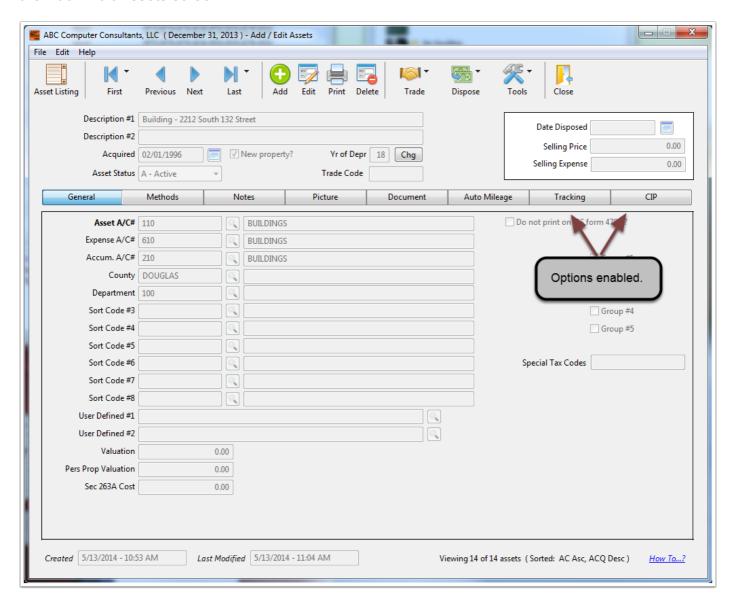

## **Asset Tracking / Construction in Progress**

If Asset Tracking and Construction in Progress are enabled, those options will be accessible on the Add / Edit Assets screen