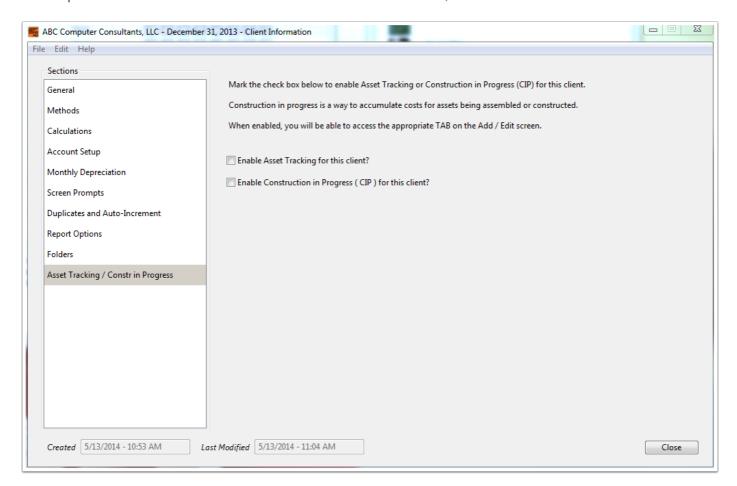

## **Asset Tracking / Construction in Progress**

Asset Keeper Pro has two added features that you may find beneficial; Asset Tracking and Construction in Progress.

Asset Tracking provides additional fields for tracking assets; type, location, assigned to, date assigned, and asset status.

Construction in Progress allows you to enter costs (materials, labor, etc), for assembled or constructed assets. Once the asset has been completed you can activate it and the total cost will be transferred to the depreciable cost field.

Both options are enabled from the Client Information screen, located off the File menu.