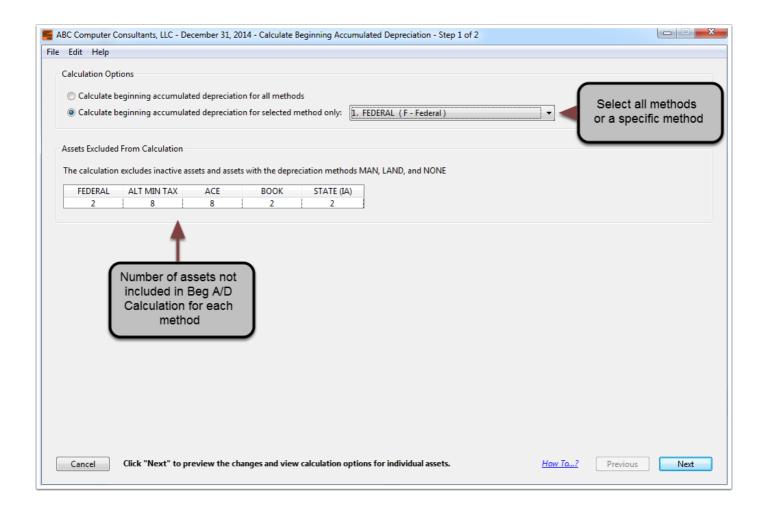

## **Calculate Beginning Accumulated Depreciation**

The Calculate Beginning Accumulated Depreciation option, located off the Calculate menu, allows you to calculate beginning accumulated depreciation for all methods or a selected method only.

Any assets in the file that have are inactive status (Status Code = Inactive), or are assigned the depreciation methods of LAND, MAN (Manual), and NONE, will be excluded from the calculation.