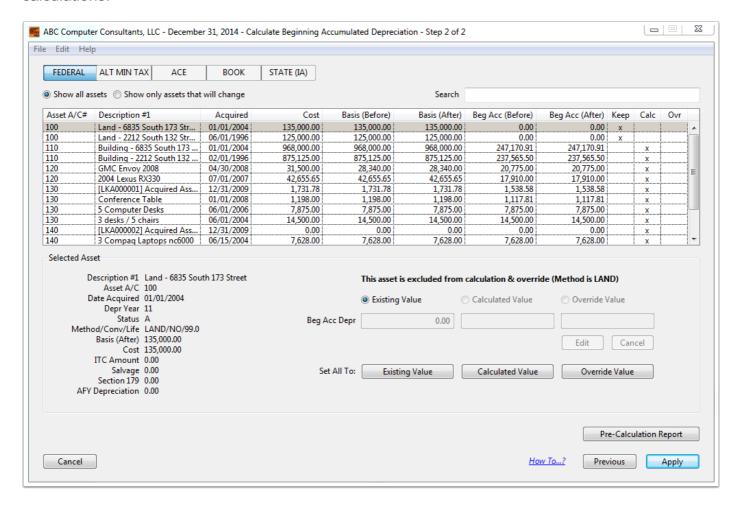

## Calculate Beginning Accumulated Depreciation - Step 2 of 2

The next screen allows you to change methods, view dollar amounts before and after calculations, and enter your own values (overrides).

After hitting the "Apply" button you will receive a pop-up verifying that you want to apply the calculations.