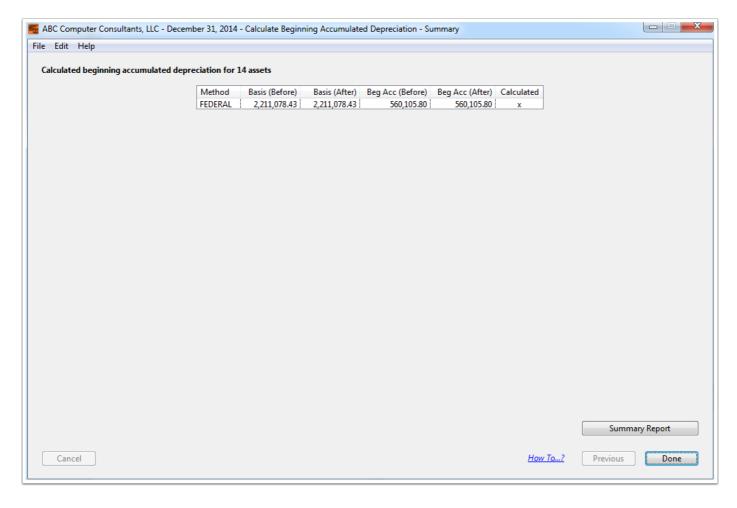

## **Calculate Beginning Accumulated Depreciation - Summary**

After applying the calculations you will receive a summary screen. This screen will display the total calculated Beg A/D for the assets included in the calculation.

To see a Summary Report of the Beg A/D calculation, hit the "Summary Report" button. Otherwise, hit the "Done" button to return to the Home screen.