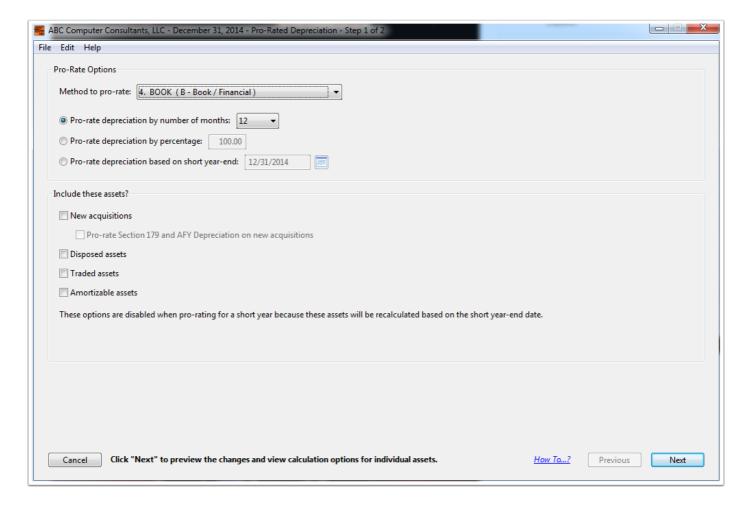

## **Calculate Pro-Rated Depreciation**

Asset Keeper Pro gives you the ability to calculate pro-rated depreciaiton. From the Calculate menu, select the Pro-Rated Depreciation option.

Depreicaiton can be pro-rated by months, percentage, or based on a short year end date.

Check off the assets that you want included in the pro-rated calculation and then click the Next button.