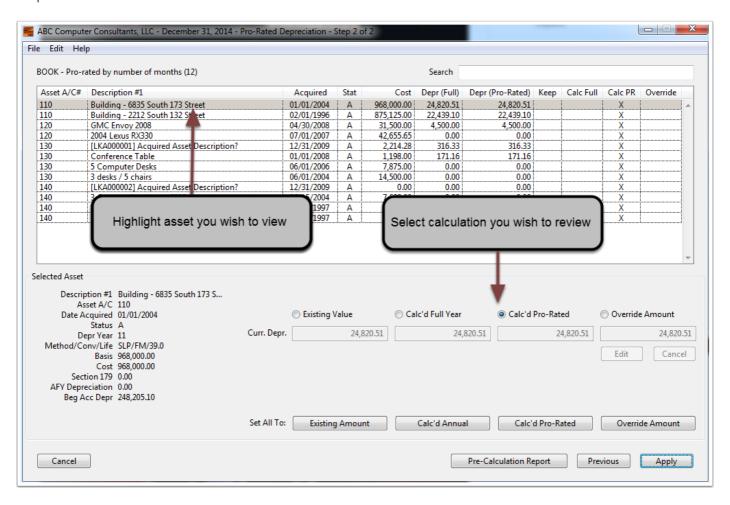

## Calcualte Pro-Rated Depreciation - Step 2 of 2

A list of assets included in the pro-rated calculation is displayed. To view the detail of a particular asset, highlight that asset from the list and view the detail below.

You can choose to view the existing value of the asset, full year calculation, pro-rated calculation, or an override amount.

To apply pro-rated depreciation, simply click the Apply button. You will be asked to verify that you want to apply the calculation.