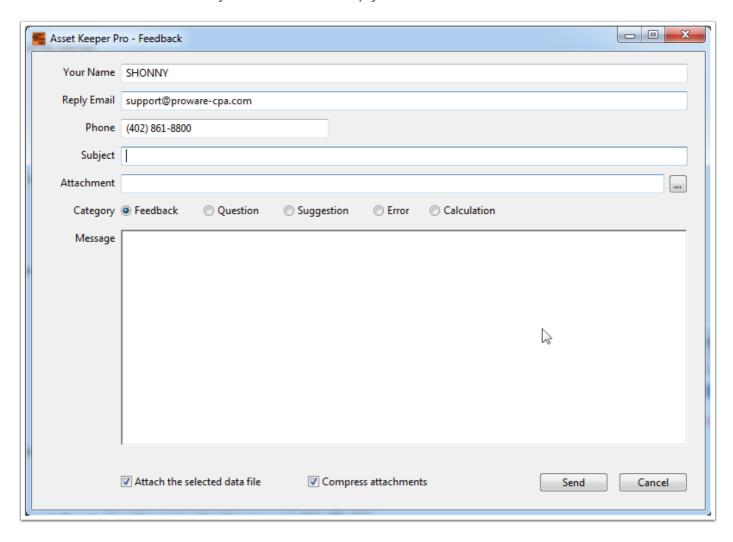

On the Feedback screen please enter you name, email, phone, etc. Also, please indicate the category your feedback falls under whether feedback, question, suggestion, error, or calculation issue.

If you are contacting us for support and need to send a data file, be sure to check the box to attach the file that you are currently accessing.

In the Comments field please enter your question, comment, or suggestion. Please remember that the more detail you provide the easier it is for us to resolve any issues you might have.

Click the "Send" button and you will receive a reply from us in a short amount of time.