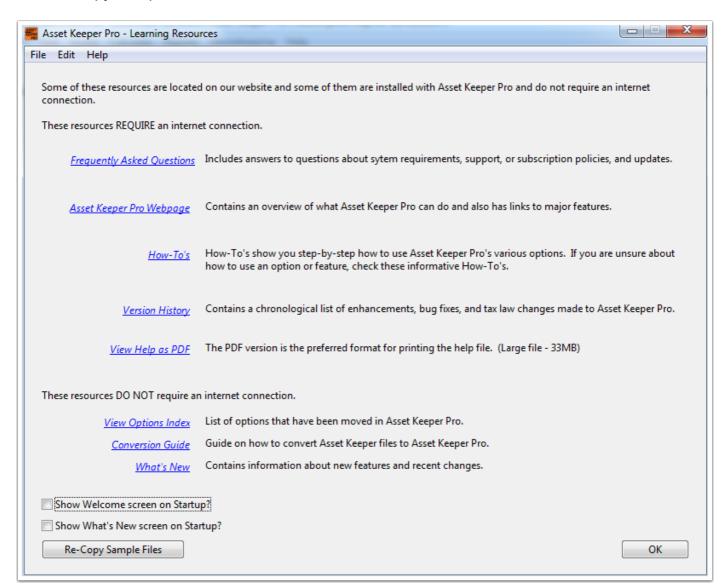

## **Learning Resources**

Asset Keeper Pro's Learning Resources option is located under the Help menu.

The Learning Resources option provides helpful links to FAQs, the Pro-Ware website, How-To's, and a Version History for Asset Keeper Pro. These links require an internet connection.

Other information found under the Learning Resources option that do not require an internet connection include Options Cross-reference Index, Conversion Guide, What's New, and an option to view or print Asset Keeper Pro's Help file as a PDF.

Also included here are options to show the Welcome screen upon startup of Asset Keeper Pro and to show What's New upon startup.

Should you need to copy the Asset Keeper Pro sample files to your default data folder, simply click the "Re-Copy Sample Files" button in the lower left corner.