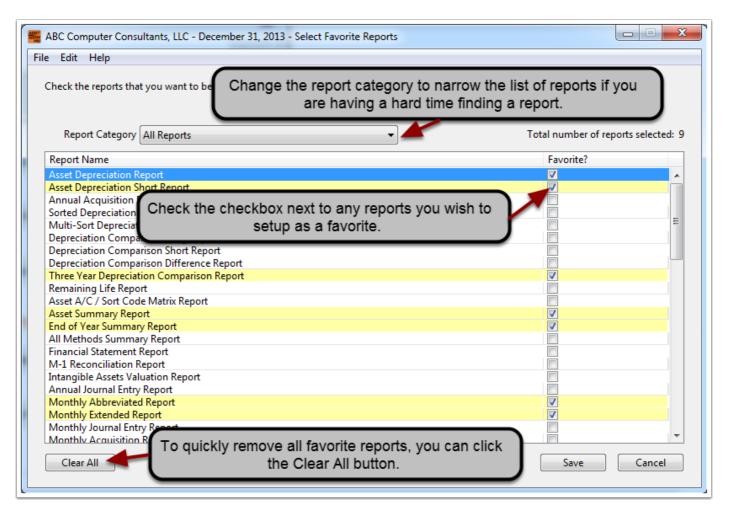

## **Review and Select Report Favorites**

Currently selected favorites are highlighted in yellow and are checked. Simply use the checkbox to add or remove reports from your list of favorites. By default, all reports are visible in the grid. If you wish to narrow the list to find a report faster, you can use the Report Category selection at the top of the screen. When you have selected all the reports, click the 'Save' button.