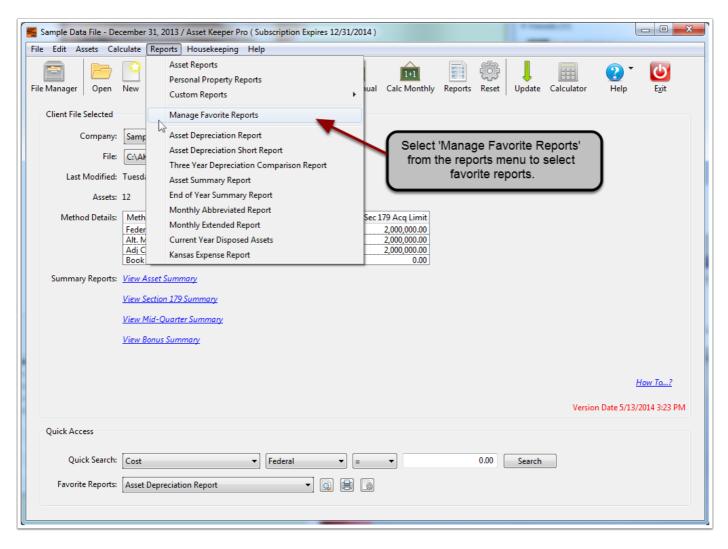

## **Report Favorites**

Asset Keeper Pro allows you to setup favorite reports that you can quickly access from the Home screen or the Reports menu.

| 🧱 Sample Data File - Dec | cember 31, 2013 / Asset Keeper Pro ( Subscription Expires 12/31/2014 )                                                                                                                                                                                                                                                                                                                                                                                                                                                                                                                                                                                                                                                                                                                                                                                                                                                                                                                                                     | a manada (21)          |                |  |  |  |  |  |  |  |
|--------------------------|----------------------------------------------------------------------------------------------------------------------------------------------------------------------------------------------------------------------------------------------------------------------------------------------------------------------------------------------------------------------------------------------------------------------------------------------------------------------------------------------------------------------------------------------------------------------------------------------------------------------------------------------------------------------------------------------------------------------------------------------------------------------------------------------------------------------------------------------------------------------------------------------------------------------------------------------------------------------------------------------------------------------------|------------------------|----------------|--|--|--|--|--|--|--|
| File Edit Assets Cal     | culate Reports Housekeeping Help                                                                                                                                                                                                                                                                                                                                                                                                                                                                                                                                                                                                                                                                                                                                                                                                                                                                                                                                                                                           |                        |                |  |  |  |  |  |  |  |
| File Manager Open        | Image: New Image: Security | Update Calculator Help | Exit           |  |  |  |  |  |  |  |
| Client File Selected     |                                                                                                                                                                                                                                                                                                                                                                                                                                                                                                                                                                                                                                                                                                                                                                                                                                                                                                                                                                                                                            |                        |                |  |  |  |  |  |  |  |
| Company:                 | Sample Data File - 12/31/2013 🔹                                                                                                                                                                                                                                                                                                                                                                                                                                                                                                                                                                                                                                                                                                                                                                                                                                                                                                                                                                                            |                        |                |  |  |  |  |  |  |  |
| File:                    | C:\AKPRO_Data\SAMPLEDATA\SampleDataFile.akp                                                                                                                                                                                                                                                                                                                                                                                                                                                                                                                                                                                                                                                                                                                                                                                                                                                                                                                                                                                |                        |                |  |  |  |  |  |  |  |
| Last Modified:           | Tuesday - April 23, 2013 1:14 PM                                                                                                                                                                                                                                                                                                                                                                                                                                                                                                                                                                                                                                                                                                                                                                                                                                                                                                                                                                                           |                        |                |  |  |  |  |  |  |  |
| Assets:                  | 12                                                                                                                                                                                                                                                                                                                                                                                                                                                                                                                                                                                                                                                                                                                                                                                                                                                                                                                                                                                                                         |                        |                |  |  |  |  |  |  |  |
| Method Details:          | Method Convention Sec 179 Exp Limit Sec 179 Acq Limit                                                                                                                                                                                                                                                                                                                                                                                                                                                                                                                                                                                                                                                                                                                                                                                                                                                                                                                                                                      |                        |                |  |  |  |  |  |  |  |
|                          | Federal Std Conventions Applied 500,000.00 2,000,000.00   Alt. Min. Tax Std Conventions Applied 500,000.00 2,000,000.00                                                                                                                                                                                                                                                                                                                                                                                                                                                                                                                                                                                                                                                                                                                                                                                                                                                                                                    |                        |                |  |  |  |  |  |  |  |
|                          | Adj Curr Earn Std Conventions Applied 500,000.00 2,000,000.00                                                                                                                                                                                                                                                                                                                                                                                                                                                                                                                                                                                                                                                                                                                                                                                                                                                                                                                                                              |                        |                |  |  |  |  |  |  |  |
|                          | Book Std Conventions Applied 0.00 0.00                                                                                                                                                                                                                                                                                                                                                                                                                                                                                                                                                                                                                                                                                                                                                                                                                                                                                                                                                                                     |                        |                |  |  |  |  |  |  |  |
| Summary Reports:         | <u>View Asset Summary</u>                                                                                                                                                                                                                                                                                                                                                                                                                                                                                                                                                                                                                                                                                                                                                                                                                                                                                                                                                                                                  |                        |                |  |  |  |  |  |  |  |
|                          | View Section 179 Summary                                                                                                                                                                                                                                                                                                                                                                                                                                                                                                                                                                                                                                                                                                                                                                                                                                                                                                                                                                                                   |                        |                |  |  |  |  |  |  |  |
|                          | View Mid-Quarter Summary                                                                                                                                                                                                                                                                                                                                                                                                                                                                                                                                                                                                                                                                                                                                                                                                                                                                                                                                                                                                   |                        |                |  |  |  |  |  |  |  |
|                          | <u>View Bonus Summary</u>                                                                                                                                                                                                                                                                                                                                                                                                                                                                                                                                                                                                                                                                                                                                                                                                                                                                                                                                                                                                  |                        |                |  |  |  |  |  |  |  |
|                          |                                                                                                                                                                                                                                                                                                                                                                                                                                                                                                                                                                                                                                                                                                                                                                                                                                                                                                                                                                                                                            |                        |                |  |  |  |  |  |  |  |
|                          |                                                                                                                                                                                                                                                                                                                                                                                                                                                                                                                                                                                                                                                                                                                                                                                                                                                                                                                                                                                                                            |                        |                |  |  |  |  |  |  |  |
|                          |                                                                                                                                                                                                                                                                                                                                                                                                                                                                                                                                                                                                                                                                                                                                                                                                                                                                                                                                                                                                                            |                        | How To?        |  |  |  |  |  |  |  |
|                          |                                                                                                                                                                                                                                                                                                                                                                                                                                                                                                                                                                                                                                                                                                                                                                                                                                                                                                                                                                                                                            | Version Date 5/1       | 3/2014 3:23 PM |  |  |  |  |  |  |  |
| Quick Access             | Quickly preview, print, and configure fa                                                                                                                                                                                                                                                                                                                                                                                                                                                                                                                                                                                                                                                                                                                                                                                                                                                                                                                                                                                   | avorite                |                |  |  |  |  |  |  |  |
|                          | reports from the Home Screen                                                                                                                                                                                                                                                                                                                                                                                                                                                                                                                                                                                                                                                                                                                                                                                                                                                                                                                                                                                               |                        |                |  |  |  |  |  |  |  |
| Quick Search:            | Cost Feder                                                                                                                                                                                                                                                                                                                                                                                                                                                                                                                                                                                                                                                                                                                                                                                                                                                                                                                                                                                                                 |                        |                |  |  |  |  |  |  |  |
| Favorite Reports:        | Asset Depreciation Report                                                                                                                                                                                                                                                                                                                                                                                                                                                                                                                                                                                                                                                                                                                                                                                                                                                                                                                                                                                                  |                        |                |  |  |  |  |  |  |  |
|                          |                                                                                                                                                                                                                                                                                                                                                                                                                                                                                                                                                                                                                                                                                                                                                                                                                                                                                                                                                                                                                            |                        |                |  |  |  |  |  |  |  |
|                          |                                                                                                                                                                                                                                                                                                                                                                                                                                                                                                                                                                                                                                                                                                                                                                                                                                                                                                                                                                                                                            |                        |                |  |  |  |  |  |  |  |

## **Setup Report Favorites**

When you first install Asset Keeper Pro, a pre-defined list of favorite reports is setup for you. The list of favorite reports can be changed by selecting Manage Favorite Reports the Reports menu or from the Reports section of the Preferences screen. The Preferences screen is accessible by selecting Preferences from the Edit menu or Preferences from the Asset Keeper Pro menu on a Mac.

## Preview, Print, or Configure Favorite Report

Once a report is setup as a favorite, you can select it from the Favorite Report drop-down on the Home screen or the Reports menu. Using the buttons to the right you can quickly preview, print, or configure the report. The preview and print will automatically use the settings saved for the report, if any. If no saved settings were found, it will print using Asset Keeper Pro defaults. These settings can be viewed and changed using the configure button.