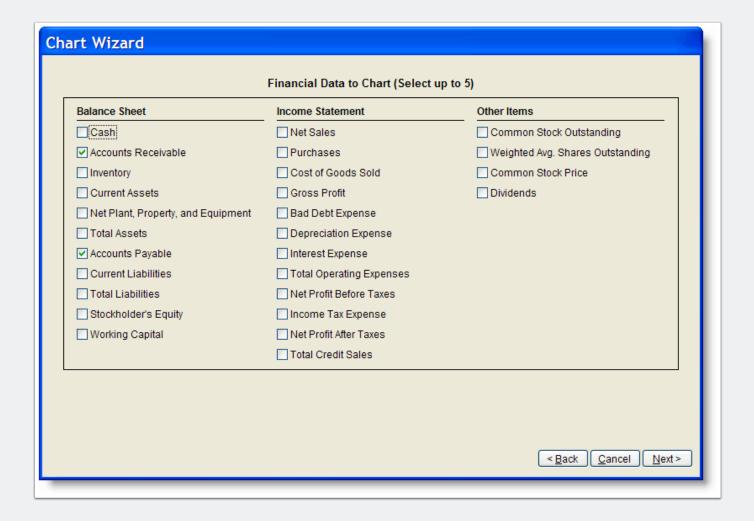

## **Chart Wizard Page 2**

Screen 2 of the wizard allows you to choose the ratios or fields to plot on your chart.

Ratios Plus - Charts 2