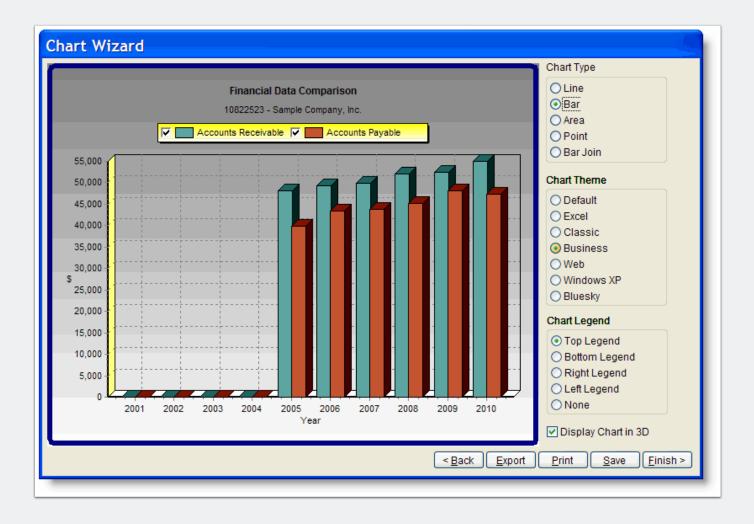

## **Chart Wizard Page 3**

Screen 3 displays the chart and allows you to select from various formats. Once the chart is designed, you can export or print the chart for future use.

RATIOS PLUS - CHARTS