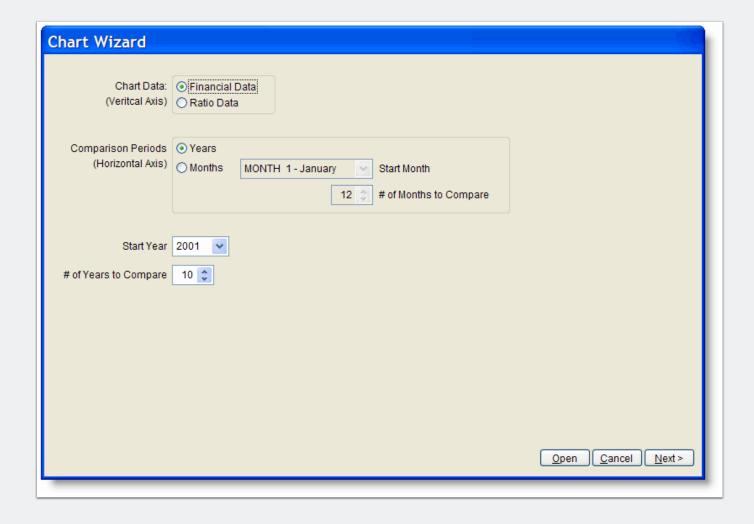

# **Chart Wizard Page 1**

The chart wizard can help create useful charts for your clients. Displayed below is the first screen of the wizard. Here you can choose the chart data, comparison periods, start year, and number of years to compare.